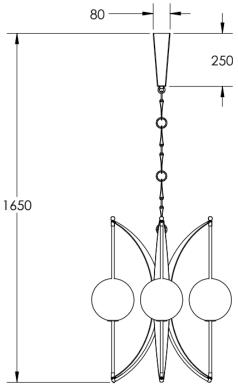

# LOST PROFILE - SPECIFICATION SHEET - ALTUS 750 PENDANT

| PRODUCT           | DIMENSIONS (mm) | WEIGHT (kg) | VOLTAGE (v) | WATTAGE (w) | DRIVER                 | LED COLOUR TEMP  | SURFACE FINISHES |
|-------------------|-----------------|-------------|-------------|-------------|------------------------|------------------|------------------|
| ALTUS 750 PENDANT | 750 H X 730 DIA | 10kg        | 12VDC       | 23W         | 12V 25W 0-10V DIMMABLE | WARM WHITE 3000K | STD, CUSTOM      |

#### **CHAIN & CEILING CANOPY**

Overall drop of up to 1650mm is included in the price. Please specify drop length required upon ordering. Additional chain costs extra. The ceiling canopy is  $80 \times 80 \times 250$ mm H