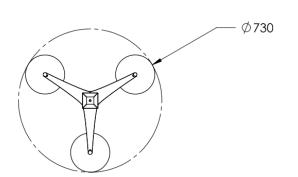

# LOST PROFILE - SPECIFICATION SHEET - ALTUS 750 PENDANT

| PRODUCT           | DIMENSIONS (mm) | WEIGHT (kg) | VOLTAGE (v) | WATTAGE (w) | DRIVER                 | LED COLOUR TEMP  | SURFACE FINISHES |
|-------------------|-----------------|-------------|-------------|-------------|------------------------|------------------|------------------|
| ALTUS 750 PENDANT | 750 H X 730 DIA | 10kg        | 12VDC       | 23W         | 12V 25W 0-10V DIMMABLE | WARM WHITE 3000K | STD, CUSTOM      |