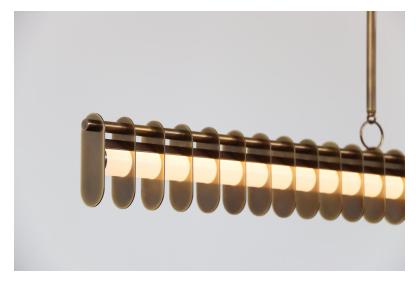

# LOST PROFILE - SPECIFICATION SHEET - ALTUS 750 PENDANT

| PRODUCT           | DIMENSIONS (mm) | WEIGHT (kg) | VOLTAGE (v) | WATTAGE (w) | DRIVER                 | LED COLOUR TEMP  | SURFACE FINISHES |
|-------------------|-----------------|-------------|-------------|-------------|------------------------|------------------|------------------|
| ALTUS 750 PENDANT | 750 H X 730 DIA | 10kg        | 12VDC       | 23W         | 12V 25W 0-10V DIMMABLE | WARM WHITE 3000K | STD, CUSTOM      |

## **MATERIALS**

Brass, glass, LED.

#### **CHAIN & CEILING CANOPY**

Overall drop of up to 1650mm is included in the price. Please specify drop length required upon ordering. Additional chain costs extra. The ceiling canopy is  $80 \times 80 \times 250$ mm H