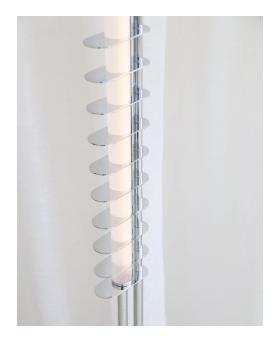

# LOST PROFILE - SPECIFICATION SHEET - ALTUS 750 PENDANT

| PRODUCT           | DIMENSIONS (mm) | WEIGHT (kg) | VOLTAGE (v) | WATTAGE (w) | DRIVER                 | LED COLOUR TEMP  | SURFACE FINISHES |
|-------------------|-----------------|-------------|-------------|-------------|------------------------|------------------|------------------|
| ALTUS 750 PENDANT | 750 H X 730 DIA | 10kg        | 12VDC       | 23W         | 12V 25W 0-10V DIMMABLE | WARM WHITE 3000K | STD, CUSTOM      |

## **MATERIALS**

Brass, glass, LED.

#### **CHAIN & CEILING CANOPY**

Overall drop of up to 1650mm is included in the price. Please specify drop length required upon ordering. Additional chain costs extra. The ceiling canopy is  $80 \times 80 \times 250$ mm H