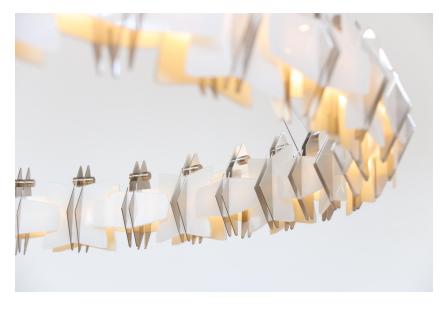

# LOST PROFILE - SPECIFICATION SHEET - ALTUS 750 PENDANT

| PRODUCT           | DIMENSIONS (mm) | WEIGHT (kg) | VOLTAGE (v) | WATTAGE (w) | DRIVER                 | LED COLOUR TEMP  | SURFACE FINISHES |
|-------------------|-----------------|-------------|-------------|-------------|------------------------|------------------|------------------|
| ALTUS 750 PENDANT | 750 H X 730 DIA | 10kg        | 12VDC       | 23W         | 12V 25W 0-10V DIMMABLE | WARM WHITE 3000K | STD, CUSTOM      |

## **MATERIALS**

Brass, glass, LED.

#### **CHAIN & CEILING CANOPY**

Overall drop of up to 1650mm is included in the price. Please specify drop length required upon ordering. Additional chain costs extra. The ceiling canopy is  $80 \times 80 \times 250$ mm H