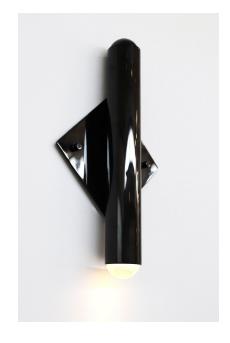

# LOST PROFILE - SPECIFICATION SHEET - ALTUS 750 PENDANT

| PRODUCT           | DIMENSIONS (mm) | WEIGHT (kg) | VOLTAGE (v) | WATTAGE (w) | DRIVER                 | LED COLOUR TEMP  | SURFACE FINISHES |
|-------------------|-----------------|-------------|-------------|-------------|------------------------|------------------|------------------|
| ALTUS 750 PENDANT | 750 H X 730 DIA | 10kg        | 12VDC       | 23W         | 12V 25W 0-10V DIMMABLE | WARM WHITE 3000K | STD, CUSTOM      |

## **MATERIALS**

Brass, glass, LED.

#### **CHAIN & CEILING CANOPY**

Overall drop of up to 1650mm is included in the price. Please specify drop length required upon ordering. Additional chain costs extra. The ceiling canopy is  $80 \times 80 \times 250$ mm H