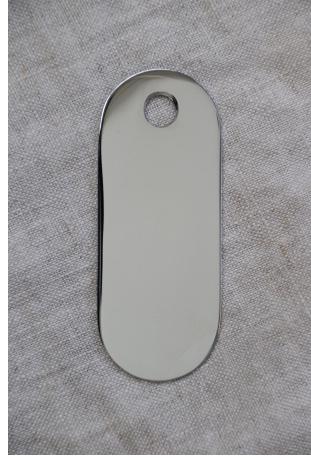

Clear enamel & powder coated finishes available on request (Add 10%)

<u>Standard (STD) surface finishes:</u> Blonde Brass, Aged Brass, Dark Bronze (these finishes are waxed)

<u>Custom surface finishes:</u> Brushed Nickel, Chrome, Black Chrome plating

Dust with a clean, dry, microfibre cloth. Mild soap and warm water is OK.

Finish: Chrome

Not waxed or enameled Chrome is a relatively stable material, but will collect hand prints.

Maintenance: Wear gloves when handling to avoid hand prints.