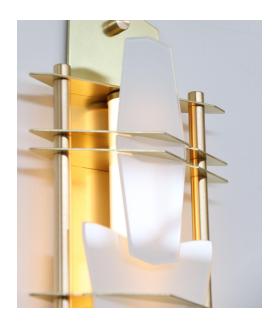

l LOST PROFILE metal surfaces are waxed. These metal surfaces are designed to age and patinate. Wear gloves when handling to avoid hand prints. Clear enamel coating is available on request. Enamelling does not stop the patination process, it just slows the process down.

#### **CHAIN & CEILING CANOPY**

Overall drop of up to 1650mm is included in the price. Please specify drop length required upon ordering. Additional chain costs extra. The ceiling canopy is  $80 \times 80 \times 250$ mm H

### **DRIVERS & DIMMING**

LOST PROFILE products are supplied with external 0-10V dimmable LED drivers. The housing location of the driver will need to be considered.

#### **PRICING & LEAD TIMES**

Please contact us or your nearest LOST PROFILE representative for current pricing and lead times.











Finish: **Blonde Brass** 

Waxed as standard Satin Clear Enamel Coat - 10% price increase (upon request)

Maintenance: Wear gloves when handling to avoid hand prints.

Dust with a clean, dry, microfibre cloth

Will age/darken slightly over time. Waxed brass can be brightened with a metal polish like Brasso, then re-waxed.

Enamelled brass can not be brightened.





Finish: **Aged Brass** 

Waxed as standard Satin Clear Enamel Coat - 10% price increase (upon request)

Maintenance: Wear gloves when handling to avoid hand prints.

Dust with a clean, dry, microfibre cloth

Will age/darken slightly over time.





Finish: Dark Bronze

Waxed as standard Satin Clear Enamel Coat - 10% price increase (upon request)

Maintenance: Wear gloves when handling to avoid hand prints.

Dust with a clea