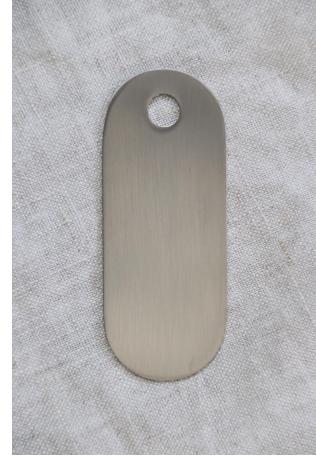

Clear enamel & powder coated finishes available on request (Add 10%)

<u>Standard (STD) surface finishes:</u> Blonde Brass, Aged Brass, Dark Bronze (these finishes are waxed)

<u>Custom surface finishes:</u> Brushed Nickel, Chrome, Black Chrome plating

Will age/darken slightly over time.

Finish: **Brushed Nickel** 

Not waxed or enameled Nickel is a relatively stable material, but will collect hand prints.

Maintenance: Wear gloves when handling to avoid hand prints.