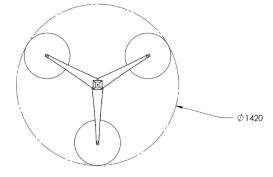

# LOST PROFILE - SPECIFICATION SHEET - ALTUS 1500 PENDANT

| PRODUCT                                                                                                                                                                           | DIMENSIONS (mm)   | WEIGHT (kg) | VOLTAGE (V) | WATTAGE (w) | DRIVER                 | LED COLOUR TEMP  | SURFACE FINISHES |
|-----------------------------------------------------------------------------------------------------------------------------------------------------------------------------------|-------------------|-------------|-------------|-------------|------------------------|------------------|------------------|
| ALTUS 1500 PENDANT                                                                                                                                                                | 1520 H X 1420 DIA | 45kg        | 12VDC       | 52W         | 12V 60W 0-10V DIMMABLE | WARM WHITE 3000K | STD              |
| Clear enamel & powder coated finishes available on request (Add 10%)<br><u>Standard (STD) surface finishes</u> : Blonde Brass, Aged Brass, Dark Bronze (these finishes are waxed) |                   |             |             |             |                        |                  |                  |