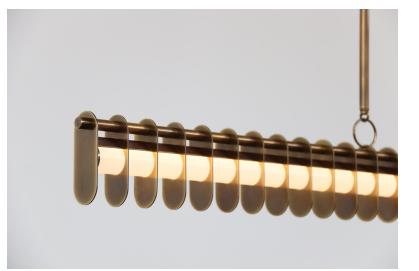

# LOST PROFILE - SPECIFICATION SHEET - ALTUS 1500 PENDANT

| PRODUCT                                                                                                                                                                           | DIMENSIONS (mm)   | WEIGHT (kg) | VOLTAGE (V) | WATTAGE (w) | DRIVER                 | LED COLOUR TEMP  | SURFACE FINISHES |
|-----------------------------------------------------------------------------------------------------------------------------------------------------------------------------------|-------------------|-------------|-------------|-------------|------------------------|------------------|------------------|
| ALTUS 1500 PENDANT                                                                                                                                                                | 1520 H X 1420 DIA | 45kg        | 12VDC       | 52W         | 12V 60W 0-10V DIMMABLE | WARM WHITE 3000K | STD              |
| Clear enamel & powder coated finishes available on request (Add 10%)<br><u>Standard (STD) surface finishes</u> : Blonde Brass, Aged Brass, Dark Bronze (these finishes are waxed) |                   |             |             |             |                        |                  |                  |

#### MATERIALS

Brass, glass, LED.

#### CHAIN & CEILING CANOPY

Overall drop of up to 2040mm is included in the price. Please specify drop length required upon ordering. Additional chain costs extra. The ceiling canopy is 100 x 100 x 300mm H