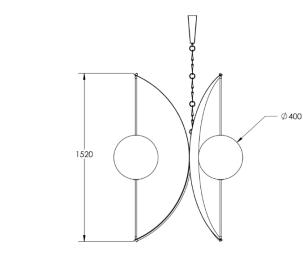

# LOST PROFILE - SPECIFICATION SHEET - ALTUS 1500 PENDANT

| PRODUCT                                                                                                                                                                           | DIMENSIONS (mm)   | WEIGHT (kg) | VOLTAGE (V) | WATTAGE (w) | DRIVER                 | LED COLOUR TEMP  | SURFACE FINISHES |
|-----------------------------------------------------------------------------------------------------------------------------------------------------------------------------------|-------------------|-------------|-------------|-------------|------------------------|------------------|------------------|
| ALTUS 1500 PENDANT                                                                                                                                                                | 1520 H X 1420 DIA | 45kg        | 12VDC       | 52W         | 12V 60W 0-10V DIMMABLE | WARM WHITE 3000K | STD              |
| Clear enamel & powder coated finishes available on request (Add 10%)<br><u>Standard (STD) surface finishes</u> : Blonde Brass, Aged Brass, Dark Bronze (these finishes are waxed) |                   |             |             |             |                        |                  |                  |

#### CHAIN & CEILING CANOPY

Overall drop of up to 2040mm is included in the price. Please specify drop length required upon ordering. Additional chain costs extra. The ceiling canopy is 100 x 100 x 300mm H