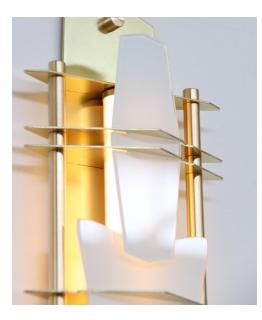

#### MATERIALS

Brass, glass, LED.

### Finish: Blonde Brass

Waxed as standard Satin Clear Enamel Coat - 10% price increase (upon request)

Maintenance: Wear gloves when handling to avoid hand prints.

Dust with a clean, dry, microfibre cloth

# Finish: Aged Brass

Waxed as standard Satin Clear Enamel Coat - 10% price increase (upon request)

Maintenance: Wear gloves when handling to avoid hand prints. Dust with a clean, dry, microfibre cloth Will age/darken slightly over time.

## Finish: Dark Bronze

Waxed as standard Satin Clear Enamel Coat - 10% price increase (upon request)

Maintenance: Wear gloves when handling to avoid hand prints. Dust with a clean, dry, microfibre cloth Will age/darken slightly over time.