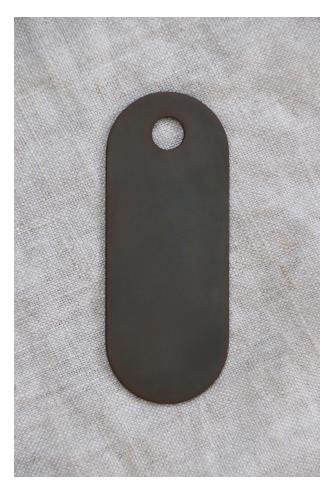

## Finish: Dark Bronze

Waxed as standard Satin Clear Enamel Coat - 10% price increase (upon request)

Maintenance: Wear gloves when handling to avoid hand prints. Dust with a clean, dry, microfibre cloth Will age/darken slightly over time.