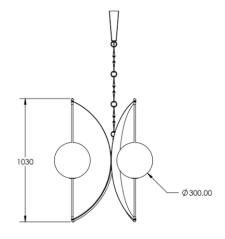

### LOST PROFILE - SPECIFICATION SHEET - ALTUS 1000 PENDANT

| PRODUCT                                                                                                                                                                                                                                                            | DIMENSIONS (mm)   | WEIGHT (kg) | VOLTAGE (V) | WATTAGE (w) | DRIVER                 | LED COLOUR TEMP  | SURFACE FINISHES |
|--------------------------------------------------------------------------------------------------------------------------------------------------------------------------------------------------------------------------------------------------------------------|-------------------|-------------|-------------|-------------|------------------------|------------------|------------------|
| ALTUS 1000 PENDANT                                                                                                                                                                                                                                                 | 1030 H X 1000 DIA | 20kg        | 12VDC       | 36W         | 12V 40W 0-10V DIMMABLE | WARM WHITE 3000K | STD, CUSTOM      |
| Clear enamel & powder coated finishes available on request (Add 10%)<br><u>Standard (STD) surface finishes</u> : Blonde Brass, Aged Brass, Dark Bronze (these finishes are waxed)<br><u>Custom surface finishes</u> : Brushed Nickel, Chrome, Black Chrome plating |                   |             |             |             |                        |                  |                  |