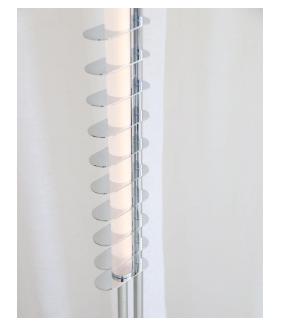

### LOST PROFILE - SPECIFICATION SHEET - ALTUS 1000 PENDANT

| PRODUCT                                                                                                                                                                                                                                                            | DIMENSIONS (mm)   | WEIGHT (kg) | VOLTAGE (V) | WATTAGE (w) | DRIVER                 | LED COLOUR TEMP  | SURFACE FINISHES |
|--------------------------------------------------------------------------------------------------------------------------------------------------------------------------------------------------------------------------------------------------------------------|-------------------|-------------|-------------|-------------|------------------------|------------------|------------------|
| ALTUS 1000 PENDANT                                                                                                                                                                                                                                                 | 1030 H X 1000 DIA | 20kg        | 12VDC       | 36W         | 12V 40W 0-10V DIMMABLE | WARM WHITE 3000K | STD, CUSTOM      |
| Clear enamel & powder coated finishes available on request (Add 10%)<br><u>Standard (STD) surface finishes</u> : Blonde Brass, Aged Brass, Dark Bronze (these finishes are waxed)<br><u>Custom surface finishes</u> : Brushed Nickel, Chrome, Black Chrome plating |                   |             |             |             |                        |                  |                  |

#### CHAIN & CEILING CANOPY

Overall drop of up to 1800mm is included in the price. Please specify drop length required upon ordering. Additional chain costs extra. The ceiling canopy is 80 x 80 x 250mm H