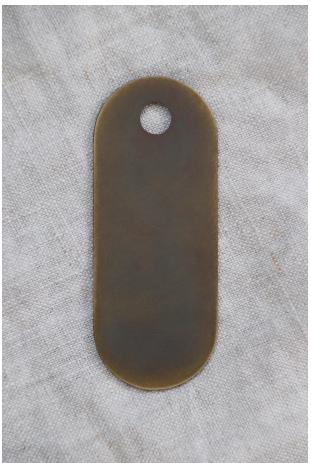

# Finish: Aged Brass

Waxed as standard Satin Clear Enamel Coat - 10% price increase (upon request)

Maintenance: Wear gloves when handling to avoid hand prints. Dust with a clean, dry, microfibre cloth Will age/darken slightly over time.