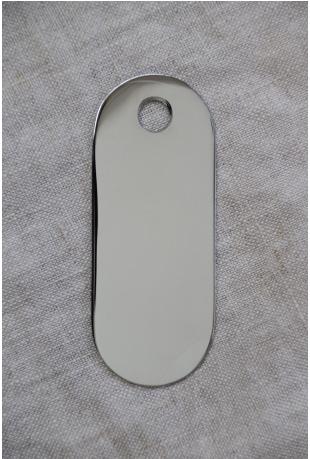

### Finish: Chrome

Not waxed or enameled Chrome is a relatively stable material, but will collect hand prints.

Maintenance: Wear gloves when handling to avoid hand prints. Dust with a clean, dry, microfibre cloth. Mild soap and warm water is OK.