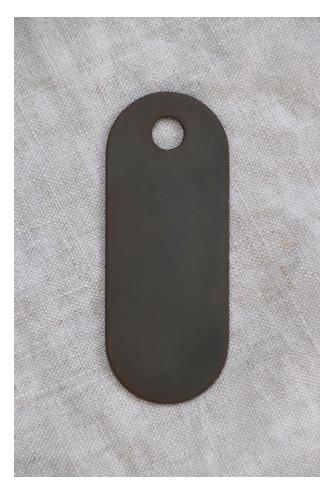

### Finish: Dark Bronze

Waxed as standard Satin Clear Enamel Coat - 10% price increase (upon request)

Maintenance: Wear gloves when handling to avoid hand prints. Dust with a clean, dry, microfibre cloth Will age/darken slightly over time.