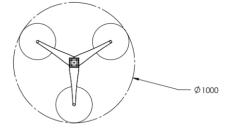

### LOST PROFILE - SPECIFICATION SHEET - ALTUS 1000 PENDANT

| PRODUCT                                                                                                                                                                                                                                                            | DIMENSIONS (mm)   | WEIGHT (kg) | VOLTAGE (V) | WATTAGE (w) | DRIVER                 | LED COLOUR TEMP  | SURFACE FINISHES |
|--------------------------------------------------------------------------------------------------------------------------------------------------------------------------------------------------------------------------------------------------------------------|-------------------|-------------|-------------|-------------|------------------------|------------------|------------------|
| ALTUS 1000 PENDANT                                                                                                                                                                                                                                                 | 1030 H X 1000 DIA | 20kg        | 12VDC       | 36W         | 12V 40W 0-10V DIMMABLE | WARM WHITE 3000K | STD, CUSTOM      |
| Clear enamel & powder coated finishes available on request (Add 10%)<br><u>Standard (STD) surface finishes</u> : Blonde Brass, Aged Brass, Dark Bronze (these finishes are waxed)<br><u>Custom surface finishes</u> : Brushed Nickel, Chrome, Black Chrome plating |                   |             |             |             |                        |                  |                  |