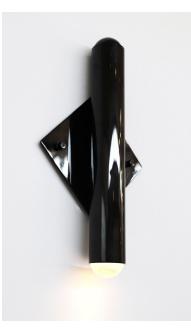

### LOST PROFILE - SPECIFICATION SHEET - ALTUS 1000 PENDANT

| PRODUCT                                                                                                                                                                                                                                                            | DIMENSIONS (mm)   | WEIGHT (kg) | VOLTAGE (V) | WATTAGE (w) | DRIVER                 | LED COLOUR TEMP  | SURFACE FINISHES |
|--------------------------------------------------------------------------------------------------------------------------------------------------------------------------------------------------------------------------------------------------------------------|-------------------|-------------|-------------|-------------|------------------------|------------------|------------------|
| ALTUS 1000 PENDANT                                                                                                                                                                                                                                                 | 1030 H X 1000 DIA | 20kg        | 12VDC       | 36W         | 12V 40W 0-10V DIMMABLE | WARM WHITE 3000K | STD, CUSTOM      |
| Clear enamel & powder coated finishes available on request (Add 10%)<br><u>Standard (STD) surface finishes</u> : Blonde Brass, Aged Brass, Dark Bronze (these finishes are waxed)<br><u>Custom surface finishes</u> : Brushed Nickel, Chrome, Black Chrome plating |                   |             |             |             |                        |                  |                  |

#### MATERIALS

Brass, glass, LED.