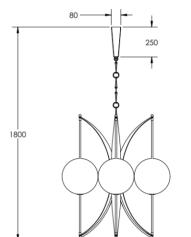

#### CHAIN & CEILING CANOPY

Overall drop of up to 1800mm is included in the price. Please specify drop length required upon ordering. Additional chain costs extra. The ceiling canopy is 80 x 80 x 250mm H

### LOST PROFILE - SPECIFICATION SHEET - ALTUS 1000 PENDANT

| PRODUCT                                                                                                                                                                                                                                                            | DIMENSIONS (mm)   | WEIGHT (kg) | VOLTAGE (V) | WATTAGE (w) | DRIVER                 | LED COLOUR TEMP  | SURFACE FINISHES |
|--------------------------------------------------------------------------------------------------------------------------------------------------------------------------------------------------------------------------------------------------------------------|-------------------|-------------|-------------|-------------|------------------------|------------------|------------------|
| ALTUS 1000 PENDANT                                                                                                                                                                                                                                                 | 1030 H X 1000 DIA | 20kg        | 12VDC       | 36W         | 12V 40W 0-10V DIMMABLE | WARM WHITE 3000K | STD, CUSTOM      |
| Clear enamel & powder coated finishes available on request (Add 10%)<br><u>Standard (STD) surface finishes</u> : Blonde Brass, Aged Brass, Dark Bronze (these finishes are waxed)<br><u>Custom surface finishes</u> : Brushed Nickel, Chrome, Black Chrome plating |                   |             |             |             |                        |                  |                  |