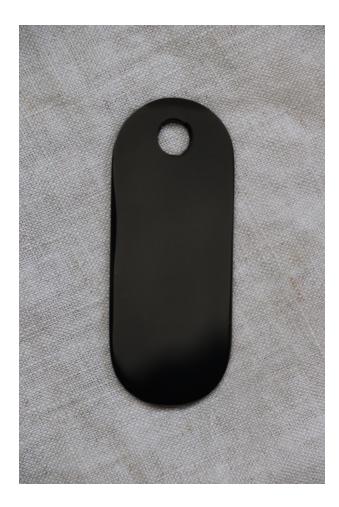

## Finish: Black Chrome

Not waxed or enameled Black Chrome is a relatively stable material, but will collect hand prints.

Maintenance: Wear gloves when handling to avoid hand prints. Dust with a clean, dry, microfibre cloth. Mild soap and warm water is OK.