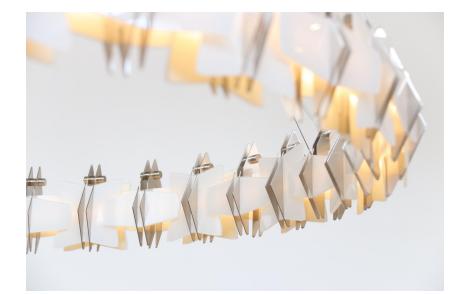

r Enamel Coat - 10% price increase (upon request)

Maintenance: Wear gloves when handling to avoid hand prints.

Dust with a clean, dry, microfibre cloth

Will age/darken slightly over time. Waxed brass can be brightened with a metal polish like Brasso, then re-waxed. Enamelled brass can not be brightened.





# Finish: Aged Brass

Waxed as standard Satin Clear Enamel Coat - 10% price increase (upon request)

Maintenance: Wear gloves when handling to avoid hand prints. Dust with a clean, dry, microfibre cloth Will age/darken slightly over time.





### Finish: Dark Bronze

Waxed as standard Satin Clear Enamel Coat - 10% price increase (upon request)

Maintenance: Wear gloves when handling to avoid hand prints. Dust with a clean, dry, microfibre cloth Will age/darken slightly over time.



### Finish: Brushed Nickel

Not waxed or enameled Nickel is a relatively stable material, but will collect hand prints.

Maintenance: Wear gloves when handling to avoid hand prints. Dust with a clean, dry, microfibre cloth. Mild soap and warm water is OK.







### Finish: Chrome

Not waxed or enameled Chrome is a relatively stable material, but will collect hand prints.

Maintenance: Wear gloves when handling to avoid hand prints. Dust with a clean, dry, microfibre cloth. Mild soap and warm water is OK.





## Finish: Black Chrome

Not waxed or enameled Black Chrome is a relatively stable material, but will collect hand prints.

Maintenance: Wear gloves when handling to avoid hand prints. Dust with a clean, dry, microfibre cloth. Mild soap and warm water is OK.