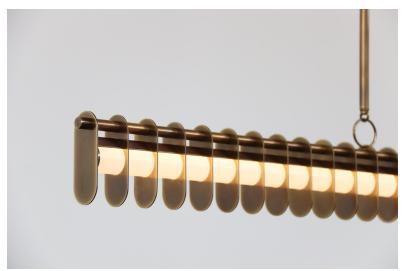

### LOST PROFILE - SPECIFICATION SHEET - ALTUS 1000 PENDANT

| PRODUCT                                                                                                                                                                                                                                                            | DIMENSIONS (mm)   | WEIGHT (kg) | VOLTAGE (V) | WATTAGE (w) | DRIVER                 | LED COLOUR TEMP  | SURFACE FINISHES |
|--------------------------------------------------------------------------------------------------------------------------------------------------------------------------------------------------------------------------------------------------------------------|-------------------|-------------|-------------|-------------|------------------------|------------------|------------------|
| ALTUS 1000 PENDANT                                                                                                                                                                                                                                                 | 1030 H X 1000 DIA | 20kg        | 12VDC       | 36W         | 12V 40W 0-10V DIMMABLE | WARM WHITE 3000K | STD, CUSTOM      |
| Clear enamel & powder coated finishes available on request (Add 10%)<br><u>Standard (STD) surface finishes</u> : Blonde Brass, Aged Brass, Dark Bronze (these finishes are waxed)<br><u>Custom surface finishes</u> : Brushed Nickel, Chrome, Black Chrome plating |                   |             |             |             |                        |                  |                  |

#### CHAIN & CEILING CANOPY

Overall drop of up to 1800mm is included in the price. Please specify drop length required upon ordering. Additional chain costs extra. The ceiling canopy is 80 x 80 x 250mm H

#### **DRIVERS & DIMMING**

LOST PROFILE products are supplied with external 0-10V dimmable LED drivers. The housing location of the driver will need to be considered.