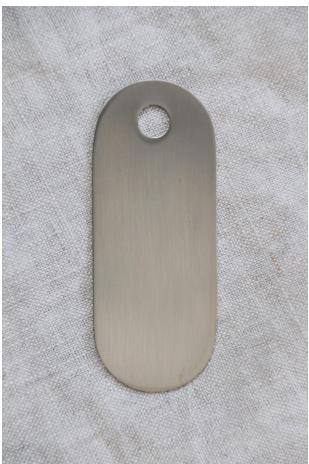

### Finish: Brushed Nickel

Not waxed or enameled Nickel is a relatively stable material, but will collect hand prints.

Maintenance: Wear gloves when handling to avoid hand prints. Dust with a clean, dry, microfibre cloth. Mild soap and warm water is OK.