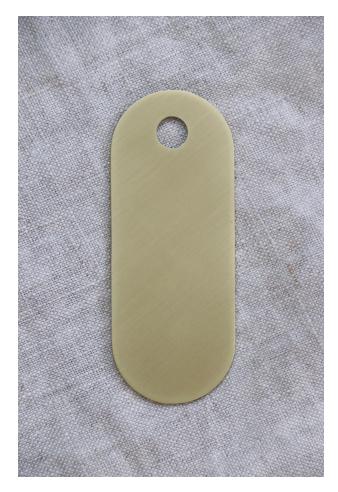

### Finish: Blonde Brass

Waxed as standard Satin Clear Enamel Coat - 10% price increase (upon request)

Maintenance: Wear gloves when handling to avoid hand prints.

Dust with a clean, dry, microfibre cloth

Will age/darken slightly over time. Waxed brass can be brightened with a metal polish like Brasso, then re-waxed. Enamelled brass can not be brightened.