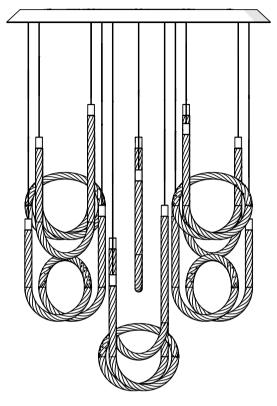

79231000aa

aa = Ø: standard version / CN: China version

/ JP: Japan version /

SA: Middle East version / TW: Taiwan version

/ KC: Korea version /

MA: Morocco version / GB: United Kingdom

version / US: USA version

Variation DALI (EUROPE, CN, SA, EG, MA and GB

**VERSION)** 

1-10V (US and JP VERSION)

Material Crystal, aluminum, wood, drivers

Electrical class Class I

220-240V / 50-60Hz (EUROPE, CN, SA, EG, Voltage

MA and GB VERSION)

100-240V / 50-60Hz (US and JP VERSION)

ΙP 20 Mounting hanging

**DIMENSIONS** 

89,6 cm x 89,6 cm (35 in x 35 in) Lxl Height 135 cm (53.1 in) / 180 cm (70.9 in)

Weight 28 kg

## **INCLUDED SOURCES**

Strip LED Category Quantity 10

Watt 180W max. Warm White Colour temperature

#### **ELECTRIC DIAGRAM**



### **MAINTENANCE**





### **SILHOUETTE**