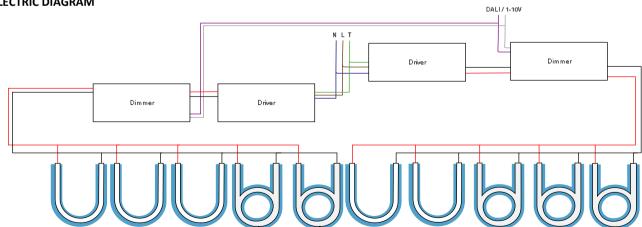

t name **TORSADE 10L ROUND** 

Code 79230900aa/79231000aa

aa = Ø: standard version / CN: China version

/ JP: Japan version /

SA: Middle East version / TW: Taiwan version

/ KC: Korea version /

MA: Morocco version / GB: United Kingdom

version / US: USA version

Variation DALI (EUROPE, CN, SA, EG, MA and GB

**VERSION)** 

1-10V (US and JP VERSION)

Material Crystal, aluminum, wood, drivers

Electrical class Class I

220-240V / 50-60Hz (EUROPE, CN, SA, EG, Voltage

MA and GB VERSION)

100-240V / 50-60Hz (US and JP VERSION)

ΙP 20 Mounting hanging

**DIMENSIONS** 

89,6 cm x 89,6 cm (35 in x 35 in) Lxl Height 135 cm (53.1 in) / 180 cm (70.9 in)

Weight 28 kg

## **INCLUDED SOURCES**

Strip LED Category Quantity 10

Watt 180W max. Warm White Colour temperature

#### **ELECTRIC DIAGRAM**



### **MAINTENANCE**





### **SILHOUETTE**