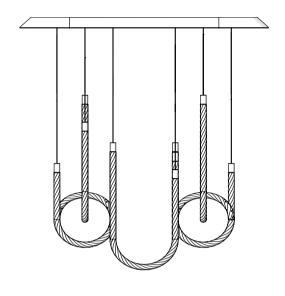

L LINEAR** 

Code 79230700aa/79230800aa

aa = Ø: standard version / CN: China version

/ JP: Japan version /

SA: Middle East version / TW: Taiwan version

/ KC: Korea version /

MA: Morocco version / GB: United Kingdom

version / US: USA version

Variation DALI (EUROPE, CN, SA, EG, MA and GB

**VERSION)** 

1-10V (US and JP VERSION)

Material Crystal, aluminum, wood, drivers

Electrical class Class I

220-240V / 50-60Hz (EUROPE, CN, SA, EG, Voltage

MA and GB VERSION)

100-240V / 50-60Hz (US and JP VERSION)

20 Mounting hanging



Lxl 100cm x 40cm (39.4 in x 15.7 in) 130 cm (51,2 in) / 180 cm (70.9 in) Height

16 kg Weight

**INCLUDED SOURCES** 

Category Strip LED Quantity

Watt 90W max. Warm White Colour temperature

## **ELECTRIC DIAGRAM**



## **MAINTENANCE**





## **SILHOUETTE**