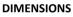

# ST\*LOUIS

## **TORSADE 6 LIGHTS SUSPENSION**









## **TECHNICAL DATA SHEET**

**FEATURES** Product name **TORSADE 6L LINEAR** 

Code 79230700aa/79230800aa

aa = Ø: standard version / CN: China version

/ JP: Japan version /

SA: Middle East version / TW: Taiwan version

/ KC: Korea version /

MA: Morocco version / GB: United Kingdom

version / US: USA version

Variation DALI (EUROPE, CN, SA, EG, MA and GB

**VERSION)** 

1-10V (US and JP VERSION)

Material Crystal, aluminum, wood, drivers

Electrical class Class I

220-240V / 50-60Hz (EUROPE, CN, SA, EG, Voltage

MA and GB VERSION)

100-240V / 50-60Hz (US and JP VERSION)

20 Mounting hanging



Lxl 100cm x 40cm (39.4 in x 15.7 in) 130 cm (51,2 in) / 180 cm (70.9 in) Height

16 kg Weight

**INCLUDED SOURCES** 

Category Strip LED Quantity

Watt 90W max. Warm White Colour temperature

## **ELECTRIC DIAGRAM**



## **MAINTENANCE**





## **SILHOUETTE**