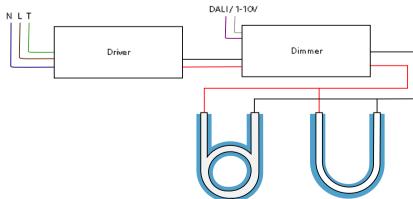

TORSADE 2L** Product name Code 79230600aa

 $aa = \emptyset$ : standard version / CN: China version

/ JP: Japan version /

SA: Middle East version / TW: Taiwan

version / KC: Korea version /

MA: Morocco version / GB: United Kingdom

version / US: USA version

Variation DALI (EUROPE, CN, SA, EG, MA and GB

VERSION)

1-10V (US and JP VERSION)

Material Crystal, aluminum, wood, drivers

Electrical class

220-240V / 50-60Hz (EUROPE, CN, SA, EG, Voltage

MA and GB VERSION)

100-240V / 50-60Hz (US and JP VERSION)

ΙP 20 Mounting hanging

**DIMENSIONS** 

Diameter Ø 40cm (Ø 15.7in)

adjustable from 105cm to 255cm (41.3-

Height 100.4in) Weight 8kg

**INCLUDED SOURCES** 

Strip LED Category Quantity 2 Watt 40W max.

Colour temperature Warm White

#### **SILHOUETTE**



## **ELECTRIC DIAGRAM**



## **MAINTENANCE**





<sup>\*:</sup> The references of this product range are totally or partly covered by these certifications. Please check with customer service before ordering