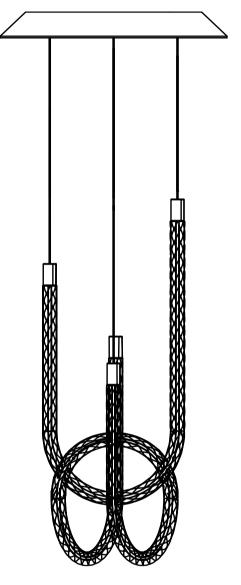

AL DATA SHEET**

**FEATURES TORSADE 2L** Product name Code 79230600aa

 $aa = \emptyset$ : standard version / CN: China version

/ JP: Japan version /

SA: Middle East version / TW: Taiwan

version / KC: Korea version /

MA: Morocco version / GB: United Kingdom

version / US: USA version

Variation DALI (EUROPE, CN, SA, EG, MA and GB

VERSION)

1-10V (US and JP VERSION)

Material Crystal, aluminum, wood, drivers

Electrical class

220-240V / 50-60Hz (EUROPE, CN, SA, EG, Voltage

MA and GB VERSION)

100-240V / 50-60Hz (US and JP VERSION)

ΙP 20 Mounting hanging

**DIMENSIONS** 

Diameter Ø 40cm (Ø 15.7in)

adjustable from 105cm to 255cm (41.3-

Height 100.4in) Weight 8kg

**INCLUDED SOURCES** 

Strip LED Category Quantity 2 Watt 40W max.

Colour temperature Warm White

#### **SILHOUETTE**



## **ELECTRIC DIAGRAM**



## **MAINTENANCE**





<sup>\*:</sup> The references of this product range are totally or partly covered by these certifications. Please check with customer service before ordering