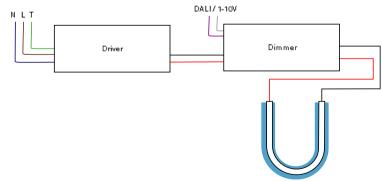

EET**

**FEATURES TORSADE 1L** Product name Code 79230500aa

aa = Ø: standard version / CN: China version

/ JP: Japan version /

SA: Middle East version / TW: Taiwan version

/ KC: Korea version /

MA: Morocco version / GB: United Kingdom

version / US: USA version

Variation DALI (EUROPE, CN, SA, EG, MA and GB

**VERSION)** 

1-10V (US and JP VERSION)

Material Crystal, aluminum, wood, drivers

Electrical class Class I

220-240V / 50-60Hz (EUROPE, CN, SA, EG, Voltage

MA and GB VERSION)

100-240V / 50-60Hz (US and JP VERSION)

ΙP 20 Mounting hanging

### **DIMENSIONS**

Ø 40cm (Ø 15.7in) Diameter

adjustable from 80cm to 230cm (31.5-

90.6in) Height Weight 6kg

#### **INCLUDED SOURCES**

Category Strip LED Quantity

Watt 25W max. Warm White Colour temperature

#### **ELECTRIC DIAGRAM**



### **MAINTENANCE**





# **SILHOUETTE**