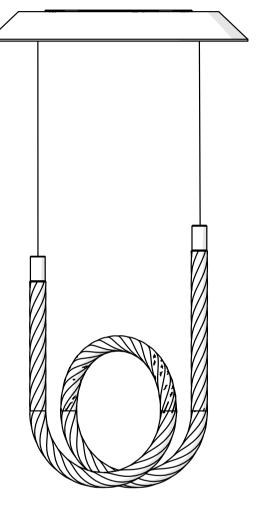

## TORSADE 1 LIGHT SUSPENSION

### **DIMENSIONS**

Ø 40cm (Ø 15.7in) Diameter

adjustable from 80cm to 230cm (31.5-

90.6in) Height Weight 6kg