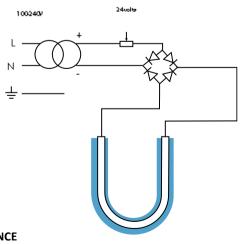

# ST\*LOUIS

## TORSADE LEFT SCONCE

## **TECHNICAL DATA SHEET**

# CBCECK W\* IP20





#### **FEATURES**

Variation

Material

TORSADE WL L Product name Code 79230400aa

aa = Ø: standard version / CN: China version

/ JP: Japan version /

SA: Middle East version / TW: Taiwan version

/ KC: Korea version /

MA: Morocco version / GB: United Kingdom

version / US: USA version Integrated variation Crystal, aluminum, drivers

Electrical class Class II

100-240V - 50/60 Hz Voltage

ΙP 20 Mounting Wall

## **DIMENSIONS**

25 cm x 13,4 cm (9.8 in x 5.1 in) Lxl

44 cm (17.3 in) Height

Weight 3 kg

240 cm (94,5 in) Cable length

## **INCLUDED SOURCES**

Strip LED Category Quantity

20W max. Watt Warm White Colour temperature

#### **ELECTRIC DIAGRAM**



## **MAINTENANCE**





#### **SILHOUETTE**



<sup>\*:</sup> The references of this product range are totally or partly covered by these certifications. Please check with customer service before ordering