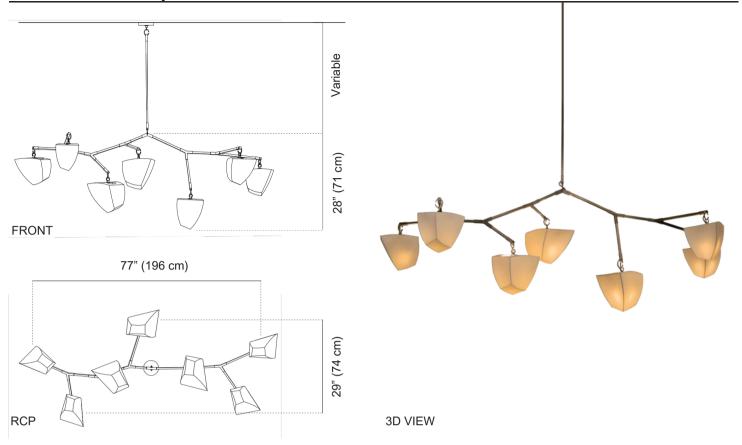

The Cassiopeia Series offers numerous variations and can be customized in size and finish. The frame system utilizes our unique square brass tubes to conceal the wires and incorporates specially designed joints to create its distinctive shape. The subtle, almost imperceptible movement of the fixture adds a pleasant animation to the room. **Cassiopeia 7 V3** can be customized in length, width, and height to suit specific spaces. This particular configuration is designed for long dining tables and great rooms. For a more impactful statement, it can be grouped together or combined with other configurations from our Porcelain Collection.

## **Metal Finish Options** Lamping **Materials** Oil Rubbed Bronze (4) 13.5w (3) 18w = 108w total Porcelain Antique Silver - up charges apply Brass E 26 base LED bulbs Antique Brass UL listed components **Dimensions** Brushed Brass Dimmable 28"H x 77"L x 29"W Satin Nickel - up charges apply 9,200 lumens total (71 H x 196 L x 74 W cm) Brushed Nickel - up charges apply Custom Weight 20 lbs (9 kg) Comments For indoor use only **Porcelain Finish Options** ○Unglazed 21-23 week lead time Clear Glazed Customizable size and finishes List and trade pricing are Pale Cream Glazed Bulbs included (U.S. only) available upon request