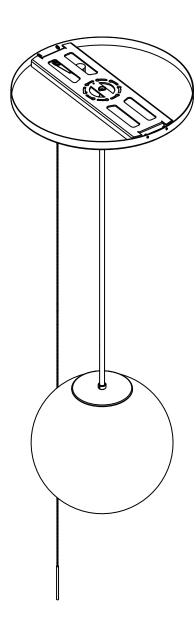

### Description

The Signal Globe is the largest piece in the collection, composed of a monumental sphere suspended by a delicate armature.

A hand blown glass globe reflects onto a luminous canopy. A pull chain gives the piece a jewel-like presence.