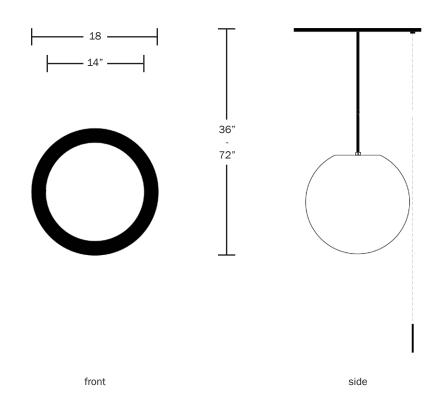

### **Dimensions**

Globe - 14" Canopy - 18" Small - 36" Medium - 48" Large - 72"