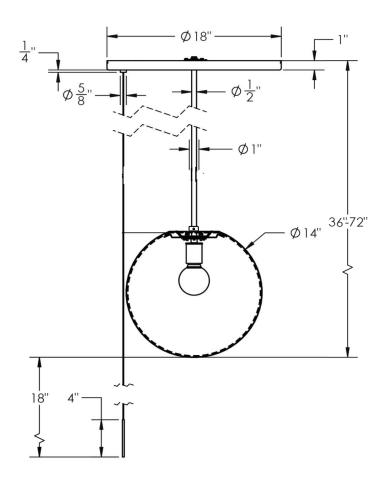

### **Dimensions**

Globe - 14" Canopy - 18" Small - 36" Medium - 48" Large - 72"