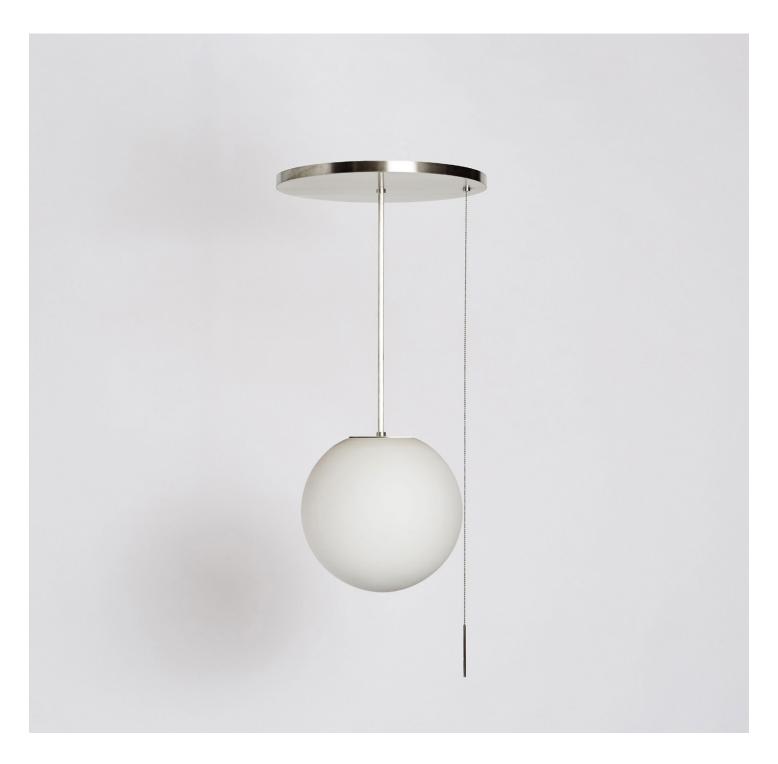

### Description

The Signal Globe is the largest piece in the collection, composed of a monumental sphere suspended by a delicate armature.

A hand blown glass globe reflects onto a luminous canopy. A pull chain gives the piece a jewel-like presence.

#### **Materials**

Hand blown glass globe with a sandblasted finish. Hewn Brass, Bronze or Nickel with Matching Pull Chain