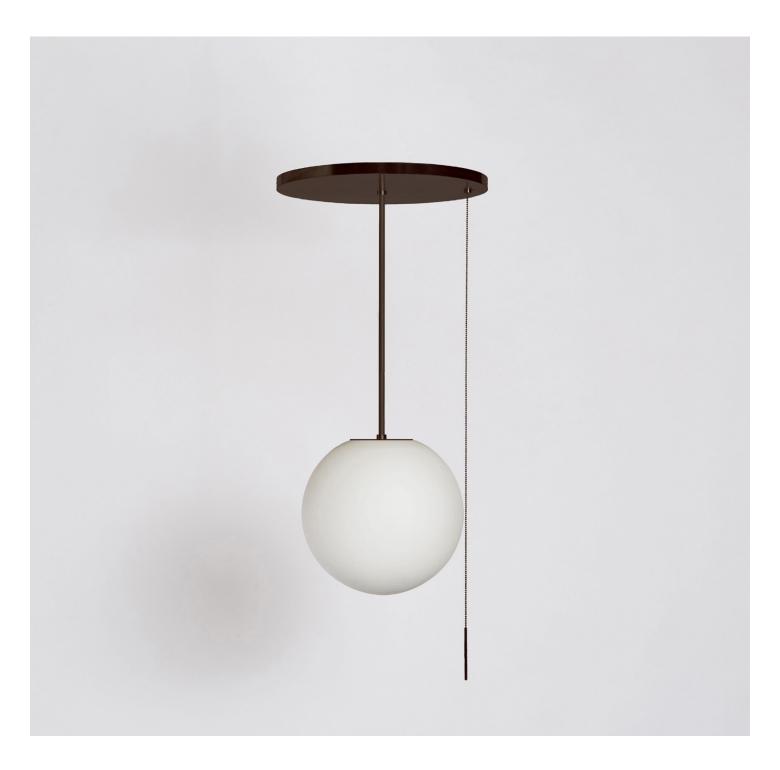

### Description

The Signal Globe is the largest piece in the collection, composed of a monumental sphere suspended by a delicate armature.

A hand blown glass globe reflects onto a luminous canopy. A pull chain gives the piece a jewel-like presence.

#### **Materials**

Hand blown glass globe with a sandblasted finish. Hewn Brass, Bronze or Nickel with Matching Pull Chain