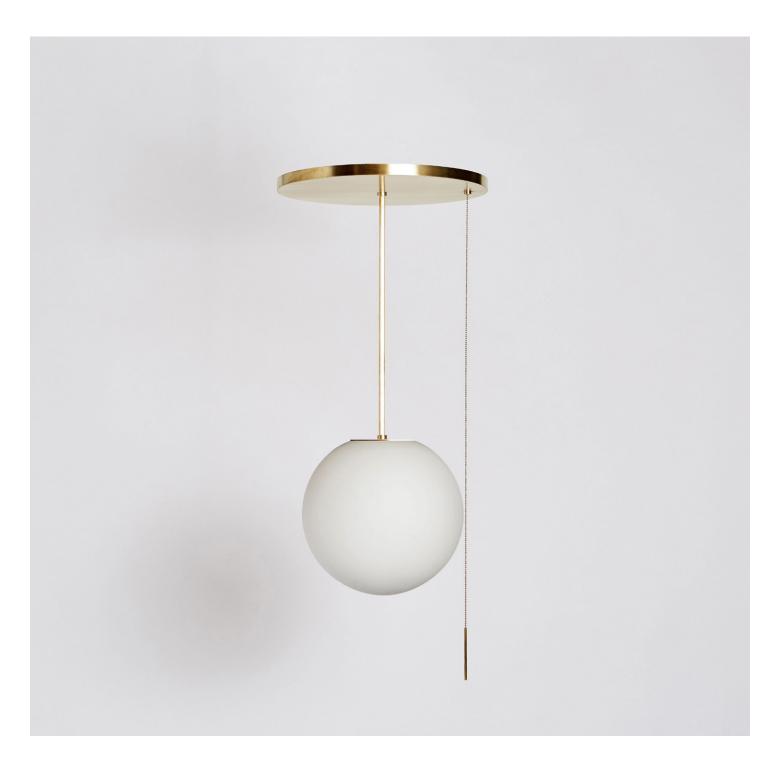

### Description

The Signal Globe is the largest piece in the collection, composed of a monumental sphere suspended by a delicate armature.

A hand blown glass globe reflects onto a luminous canopy. A pull chain gives the piece a jewel-like presence.

#### **Materials**

Hand blown glass globe with a sandblasted finish. Hewn Brass, Bronze or Nickel with Matching Pull Chain