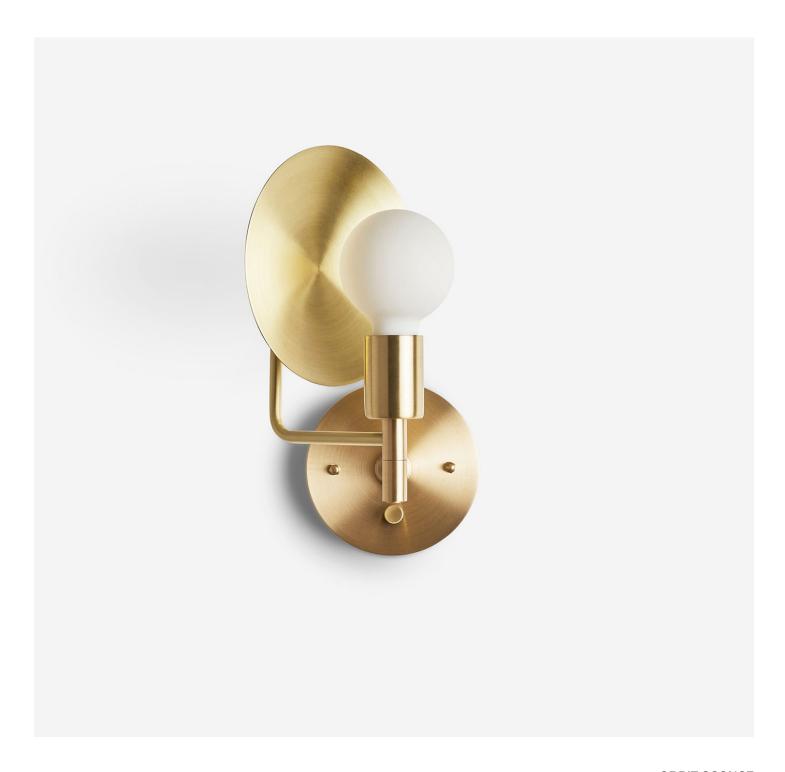

### **ORBIT SCONCE**

hardwired

#### Description

The ORBIT SCONCE is a modern interpretation of an early American candle form. With a spun brass reflector rotating 320 degrees, light is easily cast in the perfect direction. The most elemental fixture in the Orbit Collection, the sconce radiates a unique and warm glow from a single point of light and features an integrated dimmer knob.