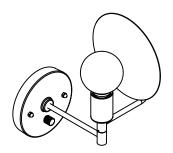

### **ORBIT SCONCE**

hardwired

#### Description

The ORBIT SCONCE is a modern interpretation of an early American candle form. With a spun brass reflector rotating 320 degrees, light is easily cast in the perfect direction. The most elemental fixture in the Orbit Collection, the sconce radiates a unique and warm glow from a single point of light and features an integrated dimmer knob.

### **Dimensions**

Overall Height - 12" Maximum Overall Width - 7.75" Maximum Overall Depth - 10.12" Backplate Diameter - 5.12" Reflector Diameter - 7"