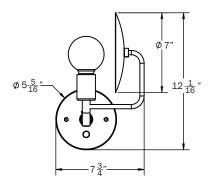

### **Dimensions**

Overall Height - 12" Maximum Overall Width - 7.75" Maximum Overall Depth - 10.12" Backplate Diameter - 5.12" Reflector Diameter - 7"