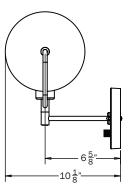

### **Dimensions**

Overall Height - 12" Maximum Overall Width - 7.75" Maximum Overall Depth - 10.12" Backplate Diameter - 5.12" Reflector Diameter - 7"