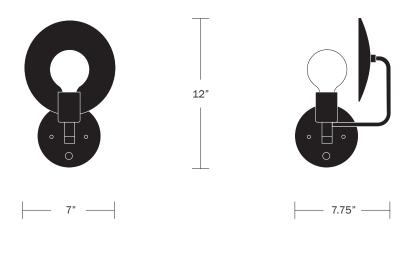

### **Dimensions**

Overall Height - 12" Maximum Overall Width - 7.75" Maximum Overall Depth - 10.12" Backplate Diameter - 5.12" Reflector Diameter - 7"