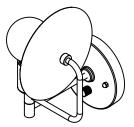

### **ORBIT SCONCE**

hardwired

#### Description

The ORBIT SCONCE is a modern interpretation of an early American candle form. With a spun brass reflector rotating 320 degrees, light is easily cast in the perfect direction. The most elemental fixture in the Orbit Collection, the sconce radiates a unique and warm glow from a single point of light and features an integrated dimmer knob.

### **Dimensions**

Overall Height - 12" Maximum Overall Width - 7.75" Maximum Overall Depth - 10.12" Backplate Diameter - 5.12" Reflector Diameter - 7"