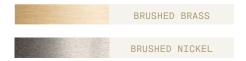

#### STEP 1 - CHOOSE YOUR METAL FINISH

## **Brass Finish**

#### **Brushed Brass**

Brass hand finished with horizontal brushing. Protected with a semi-gloss transparent coating.

#### **Brushed Nickel**

Electroplated nickel over Brass with horizontal brushing.
Protected with a semi-gloss transparent coating.