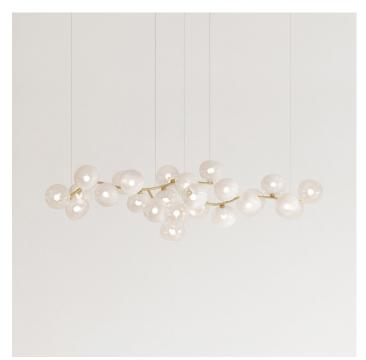

# Maehwa Chandelier Flow 26

#### Materials

Transparent, translucent or blushed handblown borosilicate glass, handmade finish electroplated brass.

#### Modules:

1 x MEPEH09 1 x MEPEH17Y

MAEHWA CHANDELIER FLOW 26

CONFIGURATION