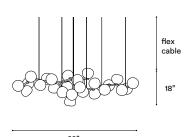

### SIZE (UNIT: IN)

STEP 2 - CHOOSE YOUR GLASS COLOUR COMBINATION

TRANSPARENT

PALE PINK MIX\*

blushed pale pink (14x) + translucent (12x)

OPAL WHITE MIX\*

blushed opal white (14x) + translucent (12x)

SMOKEY GREY MIX\*

blushed smokey grey (14x) + translucent mix (12x)

<sup>\*</sup>For a custom mix please contact the studio.

Steel Wire and Flex Cable Suspension, adjustable on site.

Available options:

157" 393"