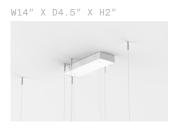

blushed smokey grey (14x) + translucent mix (12x)

<sup>\*</sup>For a custom mix please contact the studio.

Steel Wire and Flex Cable Suspension, adjustable on site.

Available options:

157" 393"