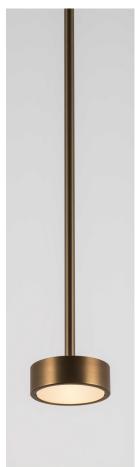

## **Brass Finish**

#### **Brushed Bronze**

Brass with accelerated aging to become a bronze finish. Hand finished with horizontal brushing. Protected with a semi-matt transparent coating.