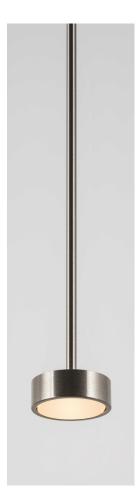

#### **Brushed Nickel**

Electroplated nickel over Brass with horizontal brushing.
Protected with a semi-gloss transparent coating.