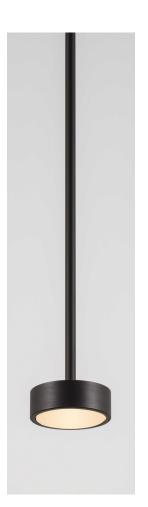

#### **Blackened Brass**

Brass with accelerated aging to become an extra dark chocolate finish. Hand finished with horizontal brushing. Protected with a semi-matt transparent coating.