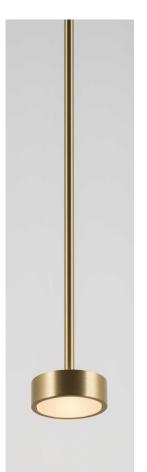

## **Brass Finish**

#### **Brushed Brass**

Brass hand finished with horizontal brushing. Protected with a semi-gloss transparent coating.