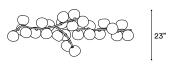

### SIZE (UNIT: IN)

STEP 2 - CHOOSE YOUR GLASS COLOUR COMBINATION

TRANSPARENT

PALE PINK MIX\*

blushed pale pink (14x) + translucent (12x)

OPAL WHITE MIX\*

blushed opal white (14x) + translucent (12x)

SMOKEY GREY MIX\*

blushed smokey grey (14x) + translucent mix (12x)

<sup>\*</sup>For a custom mix please contact the studio.

Steel Wire and Flex Cable Suspension, adjustable on site.

Available options:

157" 393"