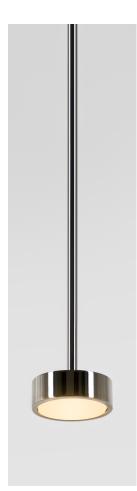

#### **Polished Nickel**

Electroplated Nickel over polished brass. Protected with a semi-gloss transparent coating.