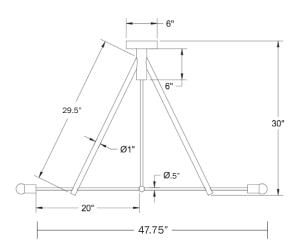

#### **Dimensions**

Overall Height - 30" Width - 47.75" Canopy Diameter - 5" Custom Dimensions Available