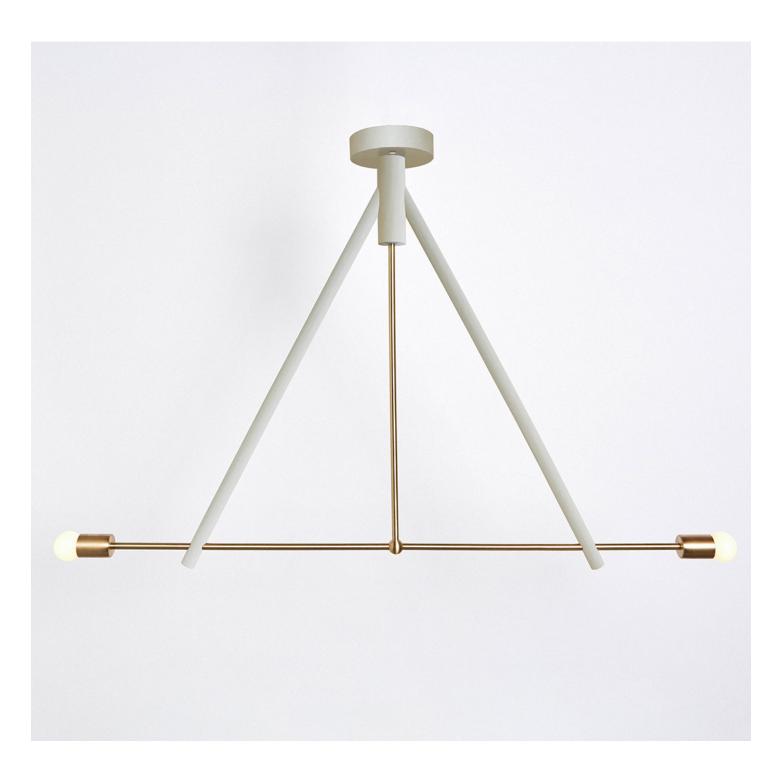

#### Description

The LODGE CHANDELIER II
explores the concept of wooden
framework in contrast with metal
structure. Two turned-wooden forms
support a delicate system of metal
tubing, and a duo of radiant
porcelain bulbs. Custom dimensions
available. Made in the USA. UL
Listed. Damp Rated upon request.

#### **Finish Options**

Natural Oak Oxidized Ash Painted White Hewn Brass Blackened Brass