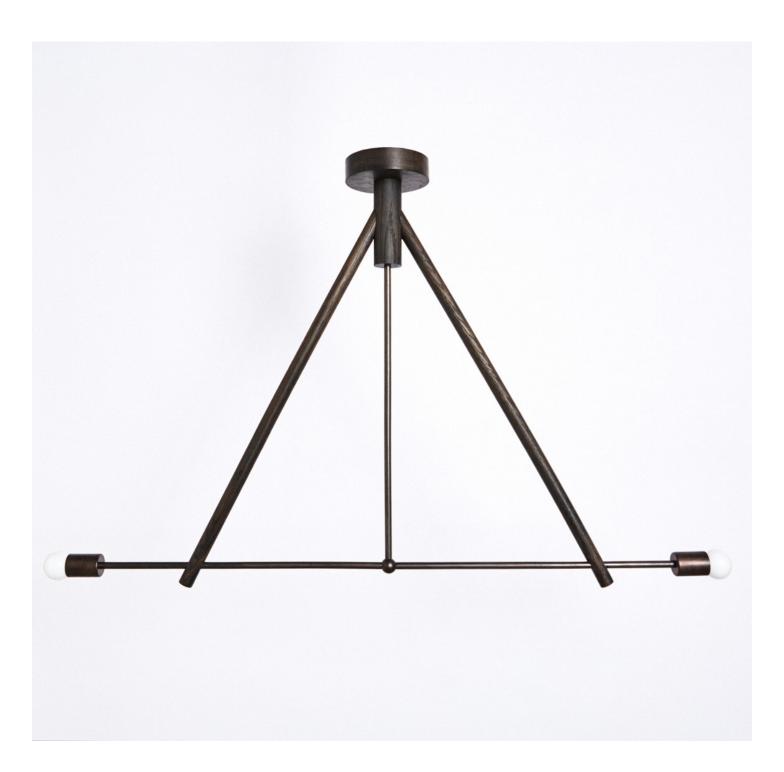

#### Description

The LODGE CHANDELIER II
explores the concept of wooden
framework in contrast with metal
structure. Two turned-wooden forms
support a delicate system of metal
tubing, and a duo of radiant
porcelain bulbs. Custom dimensions
available. Made in the USA. UL
Listed. Damp Rated upon request.

#### **Finish Options**

Natural Oak Oxidized Ash Painted White Hewn Brass Blackened Brass