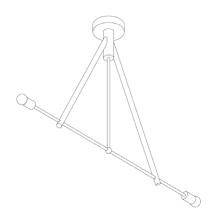

#### Description

The LODGE CHANDELIER II
explores the concept of wooden
framework in contrast with metal
structure. Two turned-wooden forms
support a delicate system of metal
tubing, and a duo of radiant
porcelain bulbs. Custom dimensions
available. Made in the USA. UL
Listed. Damp Rated upon request.