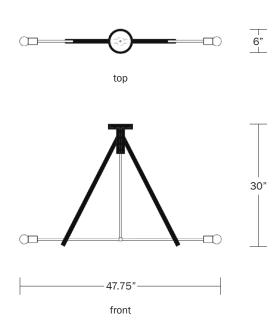

#### **Dimensions**

Overall Height - 30" Width - 47.75" Canopy Diameter - 5" Custom Dimensions Available