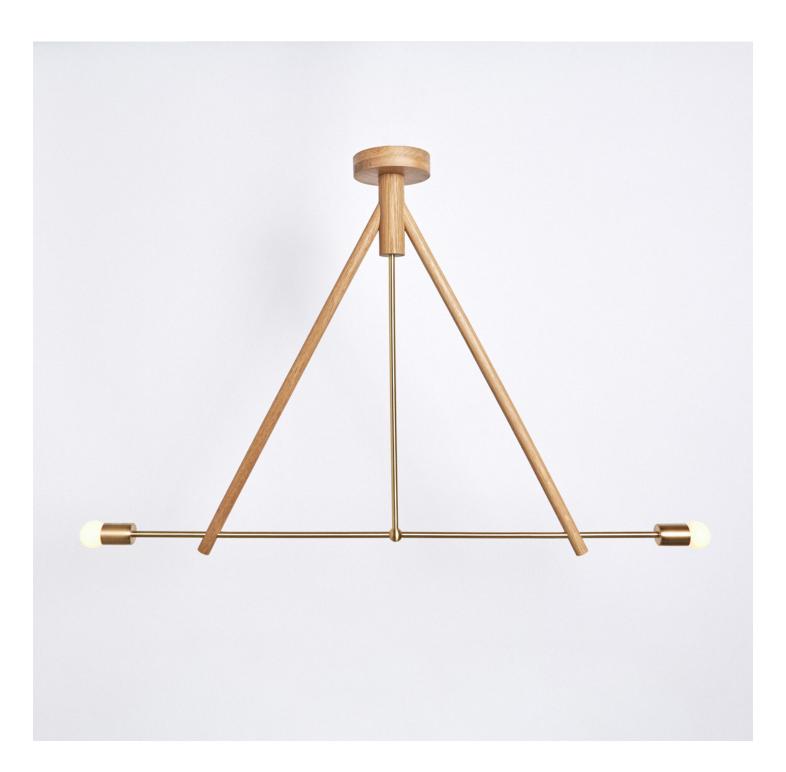

#### Description

The LODGE CHANDELIER II
explores the concept of wooden
framework in contrast with metal
structure. Two turned-wooden forms
support a delicate system of metal
tubing, and a duo of radiant
porcelain bulbs. Custom dimensions
available. Made in the USA. UL
Listed. Damp Rated upon request.

#### **Finish Options**

Natural Oak Oxidized Ash Painted White Hewn Brass Blackened Brass