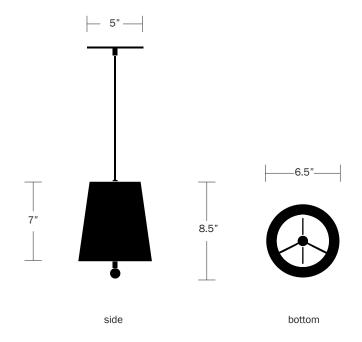

#### **Dimensions**

Cord Length - 10'

Shade Height - 7"

Shade Top Diameter - 4.5"

Shade Bottom Diameter - 6.5"

Backplate Diameter - 5"

Overall Fixture Height - 8.5"