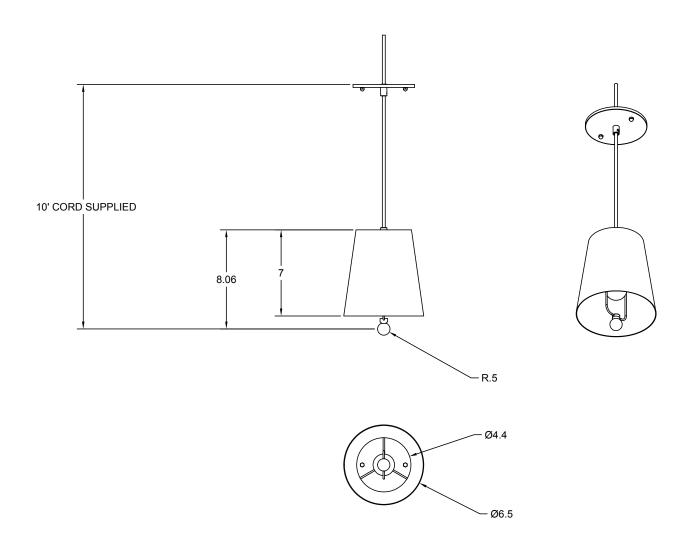

#### **Dimensions**

Cord Length - 10'

Shade Height - 7"

Shade Top Diameter - 4.5"

Shade Bottom Diameter - 6.5"

Backplate Diameter - 5"

Overall Fixture Height - 8.5"