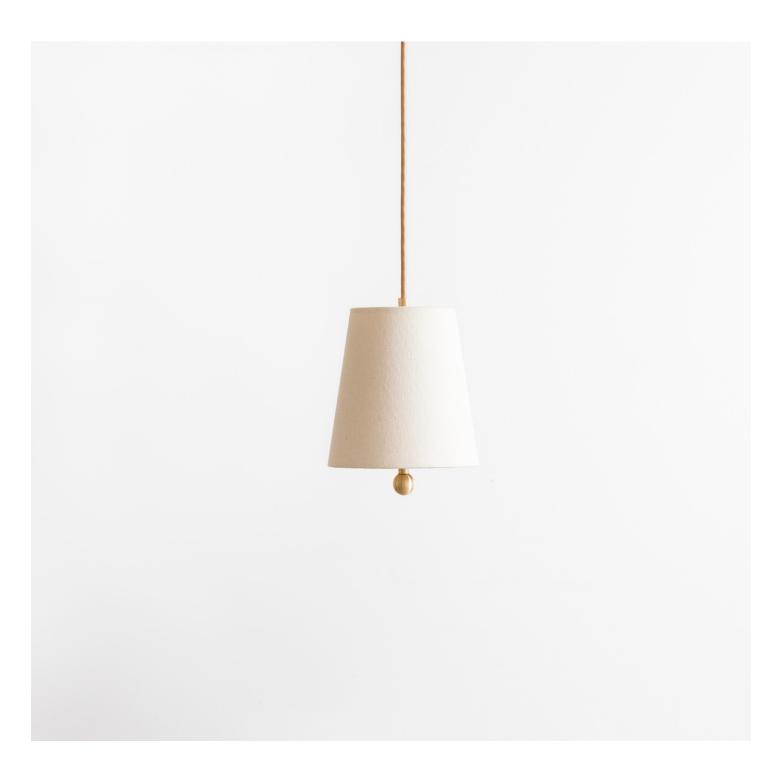

#### Description

The HOUSE CORD PENDANT SMALL is a diminutive take on a classic shaded pendant form. Perfectly scaled to make a subtle yet impactful statement, the pendant combines a modern drop-cord function with this iconic traditional form. Incorporating a delicate drop-ball, the shade is fabricated from a double-sided woven fabric. Available in Hewn Brass and Natural Linen. Made in the USA. UL Listed. Damp Rated upon request.

#### **Finish Options**

Natural Linen Hewn Brass Beige Cloth Cord