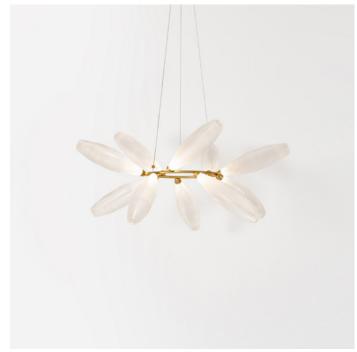

# Gem Chandelier Ring 10

GMCHRN10

COLUS IP20

#### Materials

Hand blown corroded borosilicate glass and hand finished or electroplated brass.

#### Weight incl. canopy

~22 lbs

**Power Input** 110-120V 50-60Hz

## Light Source (included)

10 Proprietary Gem LEDs. 22W, 3300 Lumens, 2700K warm white. CRI>95.

GEM CHANDELIER RING 10

|  | STEP | 4 | - | CHOOSE | YOUR | SUSPENSION | TYPE |
|--|------|---|---|--------|------|------------|------|
|--|------|---|---|--------|------|------------|------|