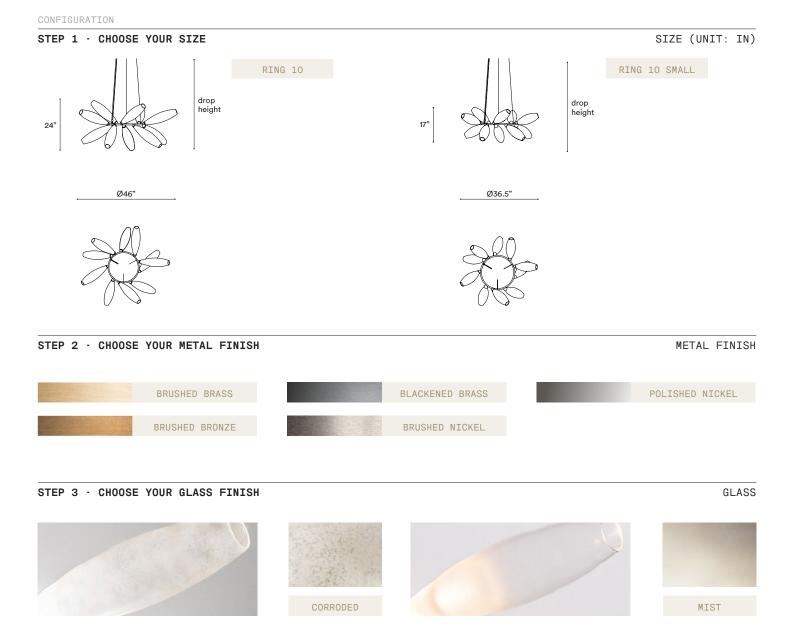

## Light Source (included)

10 Proprietary Gem LEDs. 22W, 3300 Lumens, 2700K warm white. CRI>95.

GEM CHANDELIER RING 10

|  | STEP | 4 | - | CHOOSE | YOUR | SUSPENSION | TYPE |
|--|------|---|---|--------|------|------------|------|
|--|------|---|---|--------|------|------------|------|

| SUSPENSION | TYPE |
|------------|------|
|------------|------|

| Steel Wire and Flex Cable<br>Suspension, adjustable on site. | Available options: |  |
|--------------------------------------------------------------|--------------------|--|
|                                                              | 157"               |  |
|                                                              | 393"               |  |
|                                                              |                    |  |

## STEP 5 - CHOOSE YOUR CANOPY AND DRIVER

CANOPY + DRIVER

## + Single canopy with built-in phasecut driver. Recommended.

Ø7" X H2'

| H2" | MATCHING | FINISH |
|-----|----------|--------|
|     | PHA      | SECUT  |
|     |          |        |

#### + Single canopy with built-in driver and alternative dimmable standards, if required by electrician.

Ø7" X H2"

MATCHING FINISH 1-10 VOLT