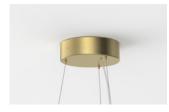

## STEP 5 - CHOOSE YOUR CANOPY AND DRIVER

CANOPY + DRIVER

## + Single canopy with built-in phasecut driver. Recommended.

Ø7" X H2'

| H2" | MATCHING | FINISH |
|-----|----------|--------|
|     | PHA      | SECUT  |
|     |          |        |