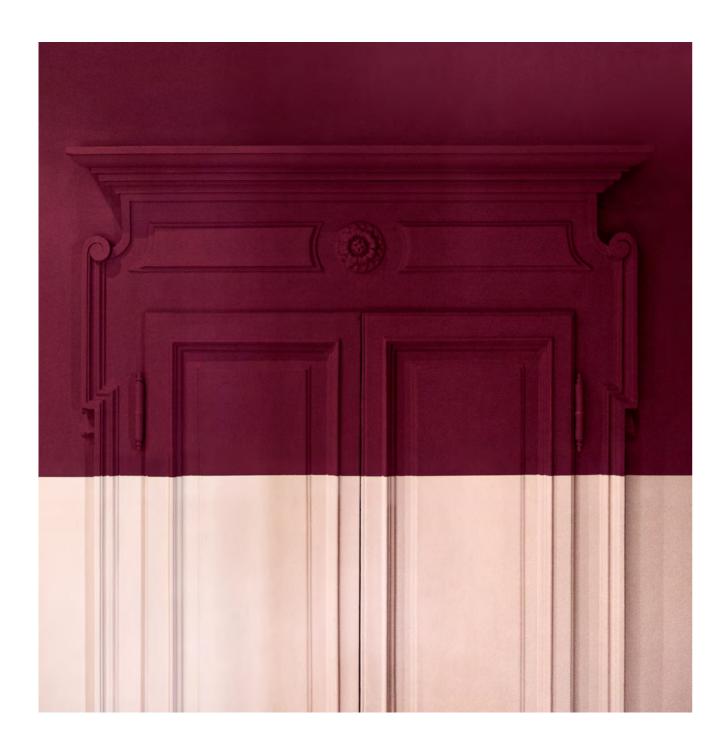

## CRAYON COLOR CHART

GIOPAGANI

Color is a fundamental part in the creative process of the Maison to give soul and personality to its products.

A code to link all the capsules throughout their inspiration.

GIOPAGANI signature color palette is meant to enhance any mood with personality.

Color defines the space in its maximum expressiveness and convey different feelings according to whom lives in the environment. A color code to represent the broad universe of the brand.

To leave freedom in the customization of the ambient playing with a 24 shades range, available for the woods and glasses of the GIOPAGANI furniture collection.