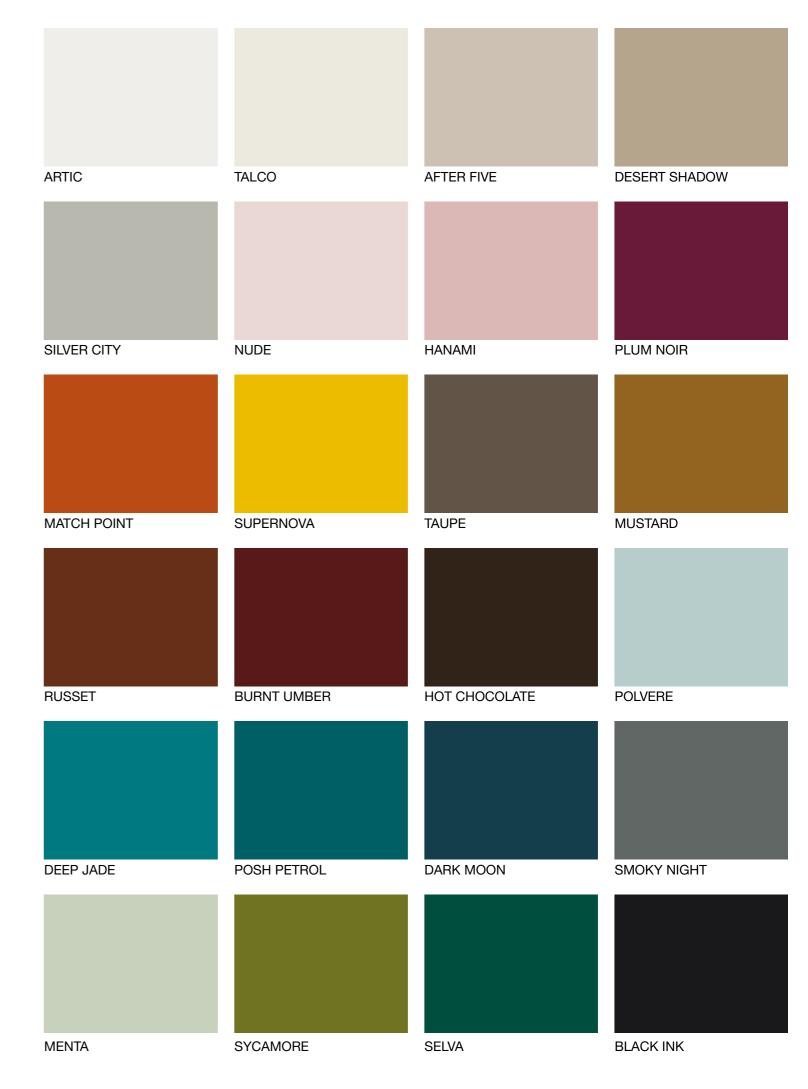

To leave freedom in the customization of the ambient playing with a 24 shades range, available for the woods and glasses of the GIOPAGANI furniture collection.