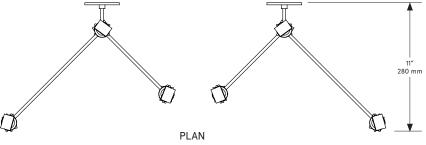

### Dimensions

15 inch x 11 inch x 11 inch H 380 mm x 280 mm x 280 mm H

*Weight* 2.5 lb / 1.1 kg