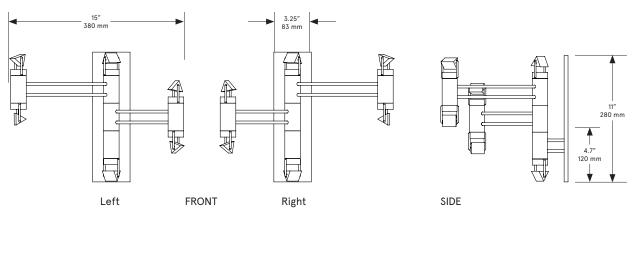

### Dimensions

15 inch x 11 inch x 11 inch H 380 mm x 280 mm x 280 mm H

*Weight* 2.5 lb / 1.1 kg

#### *Backplate* 3 x 11 inch in matching metal finish