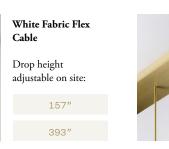

# STEP 2 - CHOOSE YOUR SUSPENSION TYPE

Black Fabric Flex Cable Drop height adjustable on site:

> 157" 393"

Metal tube

Specify your Drop height in inches to our sales team. No cable showing Not adjustable on site Min. Drop H.: 29"