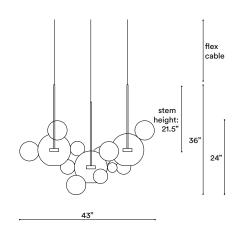

# SIZE (UNIT: IN)

# STEP 2 - CHOOSE YOUR SUSPENSION TYPE

Black Fabric Flex Cable Drop height adjustable on site:

> 157" 393"

Metal tube

Specify your Drop height in inches to our sales team. No cable showing Not adjustable on site Min. Drop H.: 29"