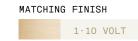

# + Single canopy with built-in driver and alternative dimmable standards, if required by electrician.

W35.5" X D7" X H2"

WHITE RAL 9016

1-10 VOLT