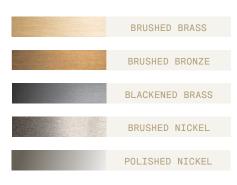

# **Brass Finish**

#### **Brushed Brass**

Brass hand finished with horizontal brushing. Protected with a semi-gloss transparent coating.

## **Brushed Bronze**

Brass with accelerated aging to become a bronze finish. Hand finished with horizontal brushing. Protected with a semi-matt transparent coating.

## Blackened Brass

Brass with accelerated aging to become an extra dark chocolate finish. Hand finished with horizontal brushing. Protected with a semi-matt transparent coating.

## **Brushed Nickel**

Electroplated nickel over Brass with horizontal brushing. Protected with a semi-gloss transparent coating.

#### **Polished Nickel**

Electroplated Nickel over polished brass. Protected with a semi-gloss transparent coating.