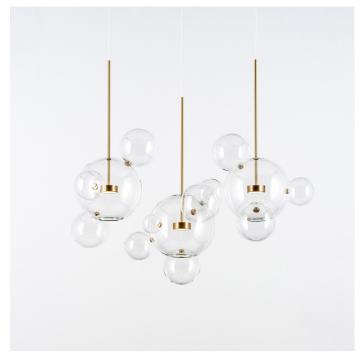

# Bolle Chandelier Linear 14 Bubbles

BTCHLN14

## Light Source (included)

3 Proprietary Softspot75 LEDs, 27W, 1140 Lumens, 2700K warm white. CRI>95. 75% downwards and 25% upwards

CONFIGURATION

STEP 1 - CHOOSE YOUR METAL FINISH

BOLLE CHANDELIER LINEAR 14 BUBBLES