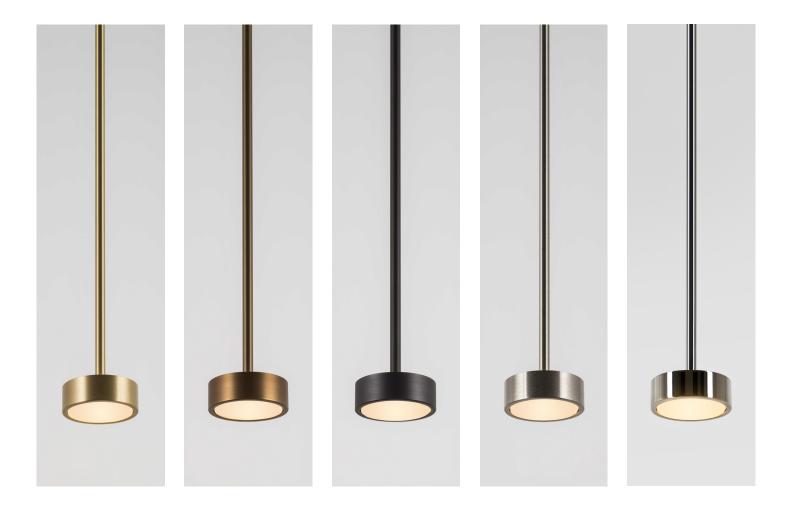

# **Brass Finish**

#### **Brushed Brass**

Brass hand finished with horizontal brushing. Protected with a semi-gloss transparent coating.

## **Brushed Bronze**

Brass with accelerated aging to become a bronze finish. Hand finished with horizontal brushing. Protected with a semi-matt transparent coating.

## Blackened Brass

Brass with accelerated aging to become an extra dark chocolate finish. Hand finished with horizontal brushing. Protected with a semi-matt transparent coating.

## **Brushed Nickel**

Electroplated nickel over Brass with horizontal brushing. Protected with a semi-gloss transparent coating.

#### **Polished Nickel**

Electroplated Nickel over polished brass. Protected with a semi-gloss transparent coating.